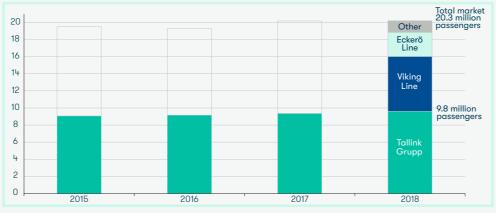

### THE PASSENGER MARKET SHARE OF TALLINK GRUPP IS 48% IN THE NORTHERN BALTIC SEA