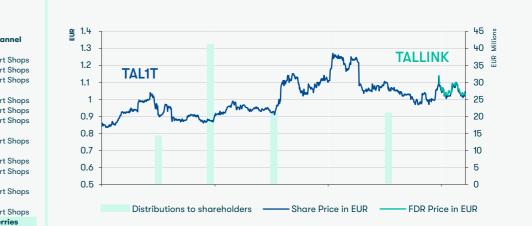

### SHARE PRICE DEVELOPMENT

TALLINK HAS BEEN A LEADING STOCK ON THE BALTIC MARKET IN LIQUIDITY, MARKET CAPITALIZATION AND HAS A RETAIL SHAREHOLDER BASE AROUND 11 000 SHAREHOLDERS