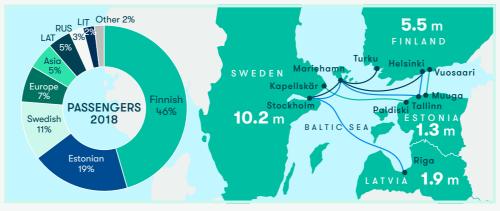

### THE PASSENGER MARKET SHARE OF TALLINK GRUPP IS 48% IN THE NORTHERN BALTIC SEA