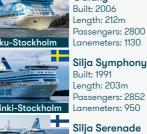

| Finnish<br>Steamshi<br>Co found | Service between<br>p Turku &<br>ed Stockholm | Service between<br>Helsinki &<br>Stockholm | Silja Line<br>established | Tallinn-Helsinki<br>route | Tallink<br>founded | One vessel.<br>166 th<br>passengers | Management<br>buyout | Tallinn-Stockholm route | First newbuilt cruise ferry | Private<br>placement | Hotel<br>operation<br>starts | IPO  | Rights Issue.<br>Tallink and Silja<br>Line merged | Over 1.3 billion euros invested during the fleet investment program.<br>8M passengers reached | 9M passengers 1.3M<br>Club One members | 2.0M Club One<br>members | New generation<br>LNG Shuttle ferry | Secondary listing<br>on Nasdaq Helsinki |

### OUR FLEET CONSISTS OF 14 ICE CLASS SHIPS AND HAS A VALUE OF EUR 1.2 BILLION











Baltic Queen

Built: 2009











Length: 155.0m

assengers: 260



# AGE OF FLEET BY VALUE



## WE OPERATE 4 HOTELS (1029 ROOMS)



# CORPORATE FACTSHEET



#### FINANCIALS (2018 unaudited) 2017 2018 967 950 Cost of sales 772 745 766



### OUR POSITION IN THE WORLD

| FERRY OPERATOR BY GROSS TONS          |                                         |                                  | THE WORLD'S TOP DUTY FREE & TRAVEL RETAIL SHOPS |                                                                                 |             |               |  |  |  |  |
|---------------------------------------|-----------------------------------------|----------------------------------|-------------------------------------------------|---------------------------------------------------------------------------------|-------------