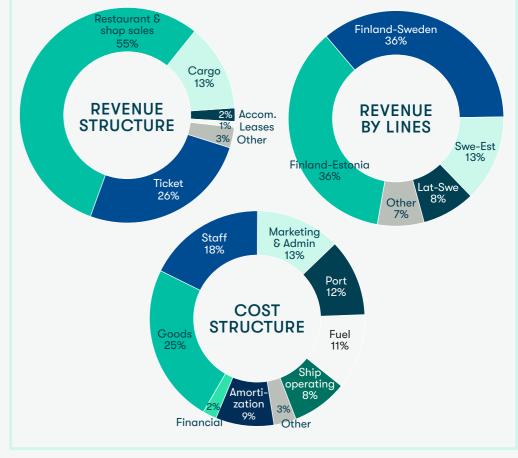

## SEGMENT RESULT BY ROUTES 2018 (unaudited)

THE SEGMENT RESULT IS THE RESULT BEFORE ADMINISTRATIVE EXPENSES, FINANCIAL EXPENSES AND TAXES