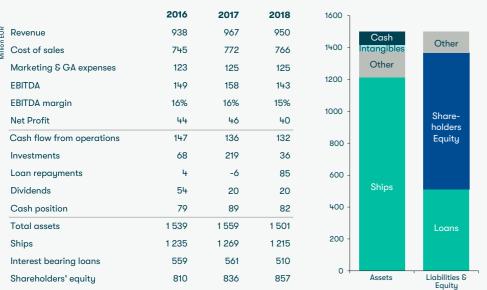

### KEY INFORMATION 2018 (unaudited)

| Passengers transported      | 9 756 611   | P/E                  | 17       |
|-----------------------------|-------------|----------------------|----------|
| Sales                       | 950 mil EUR | ROA                  | 4.1%     |
| EBITDA                      | 143 mil EUR | ROE                  | 4.8%     |
| Net Profit                  | 40 mil EUR  | Equity Ratio         | 57%      |
| Average number of employees | 7 430       | EBITDA Margin        | 15%      |
| EPS                         | 0.06        | Book value per share | 1.28 EUR |
|                             |             |                      |          |

#### FINANCIALS (2018 unaudited) 2017 2018 967 950 Cost of sales 772 745 766