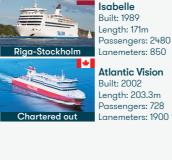

### OUR FLEET CONSISTS OF 14 ICE CLASS SHIPS AND HAS A VALUE OF EUR 1.2 BILLION

Baltic Queen

Built: 2009

Length: 155.0m

assengers: 260