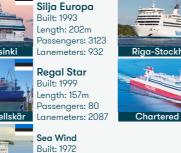

### OUR FLEET CONSISTS OF 14 ICE CLASS SHIPS AND HAS A VALUE OF EUR 1.2 BILLION

Baltic Queen

Built: 2009

Length: 155.0m

assengers: 260