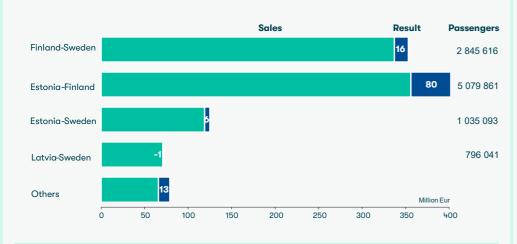

## SEGMENT RESULT BY ROUTES 2018 (unaudited)

THE SEGMENT RESULT IS THE RESULT BEFORE ADMINISTRATIVE EXPENSES, FINANCIAL EXPENSES AND TAXES