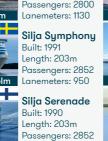

Finnish<br>Steamshi<br>Co found | Service between<br>p Turku &<br>ed Stockholm | Service between<br>Helsinki &<br>Stockholm | Silja Line<br>established | Tallinn-Helsinki<br>route | Tallink<br>founded | One vessel.<br>166 th<br>passengers | Management<br>buyout | Tallinn-Stockholm route | First newbuilt cruise ferry | Private<br>placement | Hotel<br>operation<br>starts | IPO  | Rights Issue.<br>Tallink and Silja<br>Line merged | Over 1.3 billion euros invested during the fleet investment program.<br>8M passengers reached | 9M passengers 1.3M<br>Club One members | 2.0M Club One<br>members | New generation<br>LNG Shuttle ferry | Secondary listing<br>on Nasdaq Helsinki |

### OUR FLEET CONSISTS OF 14 ICE CLASS SHIPS AND HAS A VALUE OF EUR 1.2 BILLION











Baltic Queen

Built: 2009











Length: 155.0m

assengers: 260



# AGE OF FLEET BY VALUE



## WE OPERATE 4 HOTELS (1029 ROOMS)



# CORPORATE FACTSHEET



#### FINANCIALS (2018 unaudited) 2017 2018 967 950 Cost of sales 772 745 766



### OUR POSITION IN THE WORLD

| FERRY OPERATOR BY GROSS TONS          |                                         |                                  | THE WORLD'S TOP DUTY FREE & TRAVEL RETAIL SHOPS |                                                                                 |             |               |  |  |  |  |
|---------------------------------------|-----------------------------------------|----------------------------------|-------------------------------------------------|---------------------------------------------------------------------------------|-------------|-