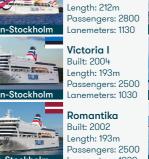

-----------------------------|
| Finnish<br>Steamshi<br>Co found | Service between<br>p Turku &<br>ed Stockholm | Service between<br>Helsinki &<br>Stockholm | Silja Line<br>established | Tallinn-Helsinki<br>route | Tallink<br>founded | One vessel.<br>166 th<br>passengers | Management<br>buyout | Tallinn-Stockholm route | First newbuilt cruise ferry | Private<br>placement | Hotel<br>operation<br>starts | IPO  | Rights Issue.<br>Tallink and Silja<br>Line merged | Over 1.3 billion euros invested during the fleet investment program.<br>8M passengers reached | 9M passengers 1.3M<br>Club One members | 2.0M Club One<br>members | New generation<br>LNG Shuttle ferry | Secondary listing<br>on Nasdaq Helsinki |

### OUR FLEET CONSISTS OF 14 ICE CLASS SHIPS AND HAS A VALUE OF EUR 1.2 BILLION











Baltic Queen

Built: 2009











Length: 155.0m

assengers: 260



# AGE OF FLEET BY VALUE



## WE OPERATE 4 HOTELS (1029 ROOMS)



# CORPORATE FACTSHEET



#### FINANCIALS (2018 unaudited) 2017 2018 967 950 Cost of sales 772 745 766



### OUR POSITION IN THE WORLD

| FERRY OPERATOR BY GROSS TONS          |                                         |                                  | THE WORLD'S TOP DUTY FREE & TRAVEL RETAIL SHOPS |                                                                                 |             |               |  |  |  |  |
|---------------------------------------|-----------------------------------------|----------------------------------|-------------------------------------------------|----------------------------------------------------------------