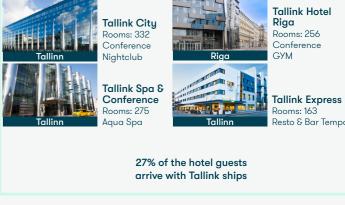

inki &<br>Stockholm | Silja Line<br>established | Tallinn-Helsinki<br>route | Tallink<br>founded | One vessel.<br>166 th<br>passengers | Management<br>buyout | Tallinn-Stockholm route | First newbuilt cruise ferry | Private<br>placement | Hotel<br>operation<br>starts | IPO  | Rights Issue.<br>Tallink and Silja<br>Line merged | Over 1.3 billion euros invested during the fleet investment program.<br>8M passengers reached | 9M passengers 1.3M<br>Club One members | 2.0M Club One<br>members | New generation<br>LNG Shuttle ferry | Secondary listing<br>on Nasdaq Helsinki |

### OUR FLEET CONSISTS OF 14 ICE CLASS SHIPS AND HAS A VALUE OF EUR 1.2 BILLION











Baltic Queen

Built: 2009











Length: 155.0m

assengers: 260



# AGE OF FLEET BY VALUE



## WE OPERATE 4 HOTELS (1029 ROOMS)



# CORPORATE FACTSHEET



#### FINANCIALS (2018 unaudited) 2017 2018 967 950 Cost of sales 772 745 766



### OUR POSITION IN THE WORLD

| FERRY OPERATOR BY GROSS TONS          |                                         |                                  | THE WORLD'S TOP DUTY FREE & TRAVEL RETAIL SHOPS |                                                                                 |             |               |  |  |  |  |
|---------------------------------------|-----------------------------------------|----------------------------------|-------------------------------------------------|---------------------------------------------------------------------------------|-------------|---------------|--|--|--|--|
| Rank                                  | Company<br>Stena Line<br>Grimaldi