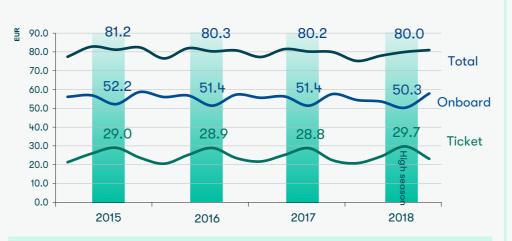

| AMSTERDAM - Schiphol Airport                                                    | Netherlands | Airport Shops |  |  |  |  |
| Company reports                       |                                         |                                  | Source: Generation Research 2018                |                                                                                 |             |               |  |  |  |  |

### SHARE PRICE DEVELOPMENT



TALLINK HAS BEEN A LEADING STOCK ON THE BALTIC MARKET IN LIQUIDITY, MARKET CAPITALIZATION AND HAS A RETAIL SHAREHOLDER BASE AROUND 11 000 SHAREHOLDERS

## SEGMENT RESULT BY ROUTES 2018 (unaudited)



THE SEGMENT RESULT IS THE RESULT BEFORE ADMINISTRATIVE EXPENSES, FINANCIAL EXPENSES AND TAXES

### PASSENGER REVENUE



QUARTERLY PASSENGER SPENDING, HIGHS AND LOWS

### **OWNERSHIP & MANAGEMENT**



**INFORTAR AS 39%** BALTIC CRUISES HOLDING L.P. 16% BALTIC CRUISES INVESTMENT L.P. 6% ING LUXEMBOURG S.A. AIF ACCOUNT 4% NORDEA BANK ABP / NON TREATY CLIENTS 3% ING LUXEMBOURG CLIENT ACCOUNT 3% CITIGROUP VENTURE CAPITAL INTERNATIONAL G.P. 2% STATE STREET BANK AND TRUST OMNIBUS ACCOUNT A FUND OM01 2% CLEARSTREAM BANKING LUXEMBOURG S.A. CLIENTS 1% NORDEA BANK ABP / CLIENTS FDR 1%

Paavo Nõgene Lembit Kitter Kadri Land Harri Hanschmidt Chairman of the Management Board, CEO Member of the Management Board Member of the Management Board Member of the Management Board



## **QUARTERLY SEASONALITY**



TYPICAL TO THE TALLINK BUSINESS MODEL IS THAT MOST OF THE RESULT IS MADE IN THE SUMMER HIGH SEASON