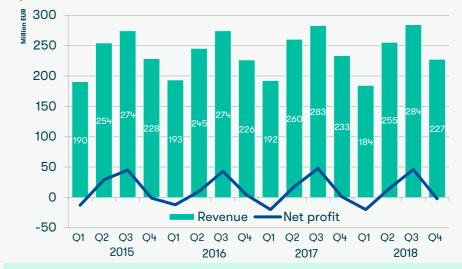

## **QUARTERLY SEASONALITY**

TYPICAL TO THE TALLINK BUSINESS MODEL IS THAT MOST OF THE RESULT IS MADE IN THE SUMMER HIGH SEASON