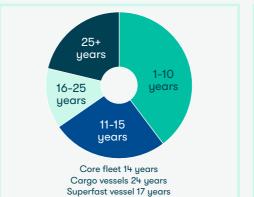

>ed Stockholm | Service between<br>Helsinki &<br>Stockholm | Silja Line<br>established | Tallinn-Helsinki<br>route | Tallink<br>founded | One vessel.<br>166 th<br>passengers | Management<br>buyout | Tallinn-Stockholm route | First newbuilt cruise ferry | Private<br>placement | Hotel<br>operation<br>starts | IPO  | Rights Issue.<br>Tallink and Silja<br>Line merged | Over 1.3 billion euros invested during the fleet investment program.<br>8M passengers reached | 9M passengers 1.3M<br>Club One members | 2.0M Club One<br>members | New generation<br>LNG Shuttle ferry | Secondary listing<br>on Nasdaq Helsinki |

### OUR FLEET CONSISTS OF 14 ICE CLASS SHIPS AND HAS A VALUE OF EUR 1.2 BILLION











Baltic Queen

Built: 2009











Length: 155.0m

assengers: 260



# AGE OF FLEET BY VALUE



## WE OPERATE 4 HOTELS (1029 ROOMS)



# CORPORATE FACTSHEET



#### FINANCIALS (2018 unaudited) 2017 2018 967 950 Cost of sales 772 745 766



### OUR POSITION IN THE WORLD

| FERRY OPERATOR BY GROSS TONS          |                                         |                                  | THE WORLD'S TOP DUTY FREE & TRAVEL RETAIL SHOPS |                                                                                 |             |               |  |  |  |  |
|---------------------------------------|-----------------------------------------|----------------------------------|-------------------------------------------------|---------------------------------------------------------------------------------|-------------|---------------|--|--|--|--|
| Rank