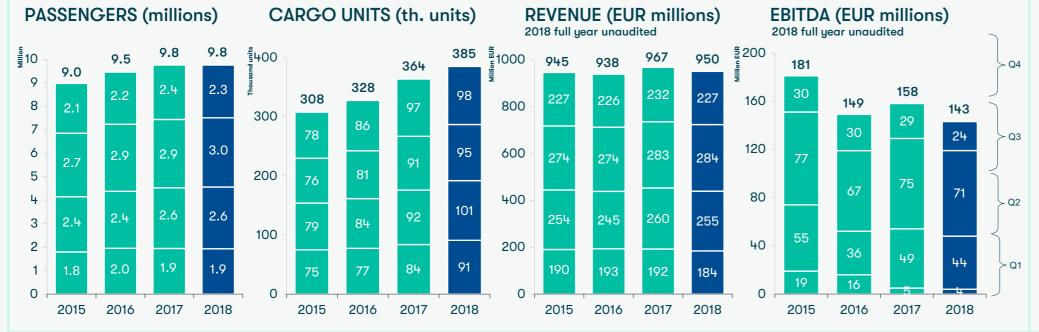

### KEY INFORMATION 2018 (unaudited)

| Passengers transported      | 9 756 611   | P/E                  | 17       |
|-----------------------------|-------------|----------------------|----------|
| Sales                       | 950 mil EUR | ROA                  | 4.1%     |
| EBITDA                      | 143 mil EUR | ROE                  | 4.8%     |
| Net Profit                  | 40 mil EUR  | Equity Ratio         | 57%      |
| Average number of employees | 7 430       | EBITDA Margin        | 15%      |
| EPS                         | 0.06        | Book value per share | 1.28 EUR |
|                             |             |                      |          |

#### FINANCIALS (2018 unaudited) 2017 2018 967 950 Cost of sales 772 745 766