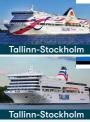

# OUR FLEET CONSISTS OF 14 ICE CLASS SHIPS AND HAS A VALUE OF EUR 1.2 BILLION

Baltic Queen

Built: 2009

Victoria I

ength: 212m

assengers: 2800

Silja Symphony assengers: 2852 Silja Serenade uilt: 1990 nath: 203n assengers: 2852