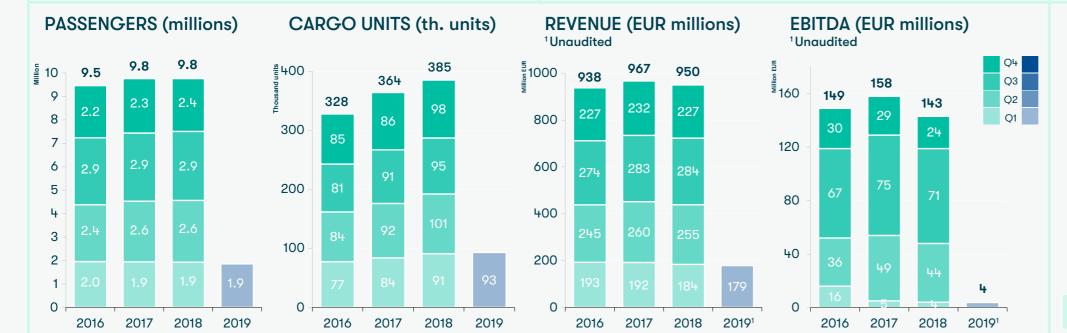

### **KEY INFORMATION 2018**

| Passengers transported      | 9 756 611   | P/E                  | 17       |
|-----------------------------|-------------|----------------------|----------|
| Sales                       | 950 mil EUR | ROA                  | 4.1%     |
| EBITDA                      | 143 mil EUR | ROE                  | 4.8%     |
| Net Profit                  | 40 mil EUR  | Equity Ratio         | 57%      |
| Average number of employees | 7 430       | EBITDA Margin        | 15%      |
| EPS                         | 0.06        | Book value per share | 1.28 EUR |
|                             |             |                      |          |