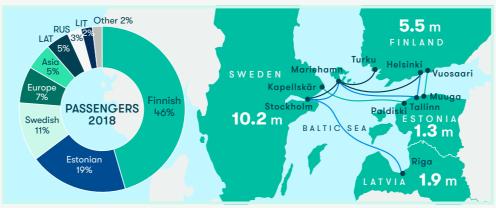

*NETWORK** 

STRONG MARKET SHARE & BRAND AWARENESS

HIGH SAFETY LEVEL & **ENVIRONMENTAL STANDARDS** 

### **KEY INFORMATION 2018**

| Passengers transported      | 9 756 611   | P/E                  | 17       |
|-----------------------------|-------------|----------------------|----------|
| Sales                       | 950 mil EUR | ROA                  | 4.1%     |
| EBITDA                      | 143 mil EUR | ROE                  | 4.8%     |
| Net Profit                  | 40 mil EUR  | Equity Ratio         | 57%      |
| Average number of employees | 7 430       | EBITDA Margin        | 15%      |
| EPS                         | 0.06        | Book value per share | 1.28 EUR |
|                             |             |                      |          |

# **WE OPERATE 7 ROUTES**



# THE PASSENGER MARKET SHARE OF TALLINK GRUPP IS 48% IN THE NORTHERN BALTIC SEA



### 2018



### **HISTORY**

| 1883                               | 1910                                    | 1928                                       | 195/                      | 1905                      | 1989               | 1990                                | 1990                 | 2001                    | 2002                        | 2003              | 2004                         | 2005 | 2000                                              | 2009                                                                                       | 2011                                   | 2015                     | 201/                                | 2018                                    | 2019