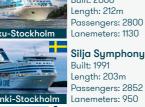

# OUR FLEET CONSISTS OF 14 ICE CLASS SHIPS AND HAS A VALUE OF EUR 1.2 BILLION

Baltic Queen

Built: 2009

Victoria I

ength: 212m

assengers: 2800

Silja Symphony assengers: 2852 Silja Serenade uilt: 1990 nath: 203n assengers: 2852