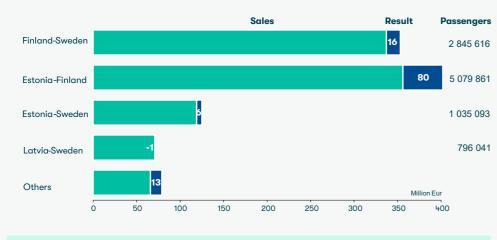

# **SEGMENT RESULT BY ROUTES 2018**

THE SEGMENT RESULT IS THE RESULT BEFORE ADMINISTRATIVE EXPENSES, FINANCIAL EXPENSES AND TAXES