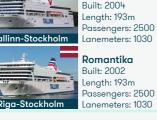

# OUR FLEET CONSISTS OF 14 ICE CLASS SHIPS AND HAS A VALUE OF EUR 1.2 BILLION

Baltic Queen

Built: 2009

Victoria I

ength: 212m

assengers: 2800

Silja Symphony assengers: 2852 Silja Serenade uilt: 1990 nath: 203n assengers: 2852