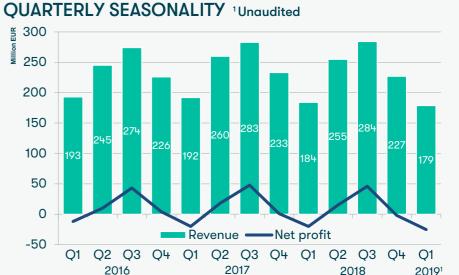

TYPICAL TO THE TALLINK BUSINESS MODEL IS THAT MOST OF THE RESULT IS MADE IN THE SUMMER HIGH SEASON

2017

2018

20191