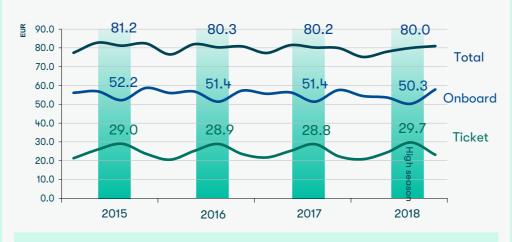

# **PASSENGER REVENUE**

QUARTERLY PASSENGER SPENDING, HIGHS AND LOWS

TYPICAL TO THE TALLINK BUSINESS MODEL IS THAT MOST OF THE RESULT IS MADE IN THE SUMMER HIGH SEASON

2017

2018

20191