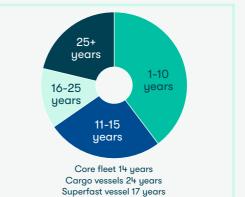

# OUR FLEET CONSISTS OF 14 ICE CLASS SHIPS AND HAS A VALUE OF EUR 1.2 BILLION

Baltic Queen

Built: 2009

Victoria I

ength: 212m

assengers: 2800

Silja Symphony assengers: 2852 Silja Serenade uilt: 1990 nath: 203n assengers: 2852