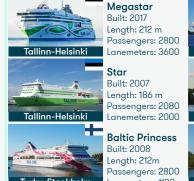

# OUR FLEET CONSISTS OF 14 ICE CLASS SHIPS AND HAS A VALUE OF EUR 1.2 BILLION

Baltic Queen

Built: 2009

Victoria I

ength: 212m

assengers: 2800

Silja Symphony assengers: 2852 Silja Serenade uilt: 1990 nath: 203n assengers: 2852