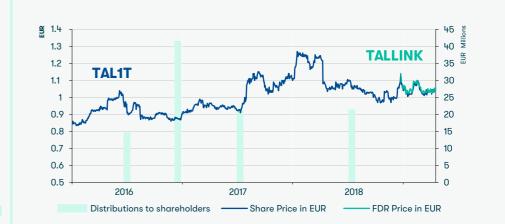

# SHARE PRICE DEVELOPMENT

TALLINK HAS BEEN A LEADING STOCK ON THE BALTIC MARKET IN LIQUIDITY, MARKET CAPITALIZATION AND HAS A RETAIL SHAREHOLDER BASE AROUND 11 000 SHAREHOLDERS