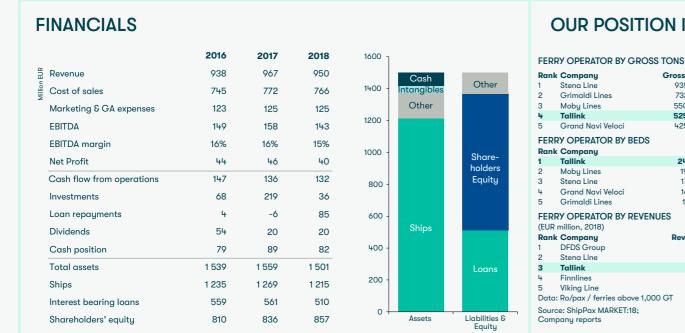

### **KEY INFORMATION 2018**

| Passengers transported      | 9 756 611   | P/E                  | 17       |
|-----------------------------|-------------|----------------------|----------|
| Sales                       | 950 mil EUR | ROA                  | 4.1%     |
| EBITDA                      | 143 mil EUR | ROE                  | 4.8%     |
| Net Profit                  | 40 mil EUR  | Equity Ratio         | 57%      |
| Average number of employees | 7 430       | EBITDA Margin        | 15%      |
| EPS                         | 0.06        | Book value per share | 1.28 EUR |
|                             |             |                      |          |

# **OUR POSITION IN THE WORLD**

Stena Line

Moby Lines

Moby Lines

Stena Line

Grimaldi Lines

Grand Navi Veloci

Grand Navi Veloci

Grimaldi Lines

DFDS Group

Stena Line

Tallink

Finnlines

Viking Line

| ON | IS                            | THE WORLD'S TOP DUTY FREE & TRAVEL RETAIL SHOPS |                                                                                       |             |                                |  |  |  |  |  |  |  |
|----|-------------------------------|-------------------------------------------------|---------------------------------------------------------------------------------------|-------------|--------------------------------|--|--|--|--|--|--|--|
| 9  | ss tons<br>935 898<br>732 232 | Loc                                             | king by actual and estimated retail sales in 2017<br>ation<br>es > US\$ 1,700 million | Country     | Channel                        |  |  |  |  |  |  |  |
| 5  | 50 580                        | 1                                               | SEOUL - Incheon Int'l Airport                                                         | South Korea | Airport Shops                  |  |  |  |  |  |  |  |
| 5  | 25 724                        | 2                                               | DUBAI - Dubai International Airport                                                   | UAE         | Airport Shops                  |  |  |  |  |  |  |  |
| 4  | 25 220                        | 3                                               | SINGAPORE - Changi Airport                                                            | Singapore   | Airport Shops                  |  |  |  |  |  |  |  |
|    |                               | Sale                                            | es > US\$ 1,000 million                                                               |             |                                |  |  |  |  |  |  |  |
|    | Beds                          | 4                                               | LONDON - Heathrow Airport                                                             | UK          | Airport Shops<br>Airport Shops |  |  |  |  |  |  |  |
|    |                               | 5                                               | BANGKOK - Suvarnabhumi Airport                                                        | Thailand    |                                |  |  |  |  |  |  |  |
| -  | 24 328                        | 6                                               | SHANGHAI - Pudong Airport                                                             | China       | Airport Shops                  |  |  |  |  |  |  |  |
|    | 19 066                        | Sales > US\$ 900 million                        |                                                                                       |             |                                |  |  |  |  |  |  |  |
|    | 17 225                        | 7                                               | HONG KONG - International Airport                                                     | Hong Kong   | Airport Shops                  |  |  |  |  |  |  |  |
|    | 16 629                        | Sale                                            | es > US\$ 800 million                                                                 | 0 0         |                                |  |  |  |  |  |  |  |
|    | 16 133                        | 8                                               | BEIJING - Capital Airport                                                             | China       | Airport Shops<br>Airport Shops |  |  |  |  |  |  |  |
| S  |                               | 9                                               | PARIS - Charles de Gaulle Airport                                                     | France      |                                |  |  |  |  |  |  |  |
|    |                               | Sale                                            | es > US\$ 700 million                                                                 |             |                                |  |  |  |  |  |  |  |
| Re | evenue                        | 10                                              | TOKYO - Narita Airport                                                                | Japan       | Airport Shops                  |  |  |  |  |  |  |  |
|    | 2 109                         | Sale                                            | es > US\$ 600 million                                                                 |             |                                |  |  |  |  |  |  |  |
|    | 1345                          | 11                                              | FRANKFURT - Frankfurt-Main Airport                                                    | Germany     | Airport Shops                  |  |  |  |  |  |  |  |
|    | 950                           | 12                                              | TALLINK - All Routes                                                                  | Estonia     | Ferries                        |  |  |  |  |  |  |  |
|    | 589                           | 13                                              | TAIPEI - Taoyuan International Airport                                                | Taiwan      | Airport Shops                  |  |  |  |  |  |  |  |
| €T | 498                           | Sales > US\$ 500 million                        |                                                                                       |             |                                |  |  |  |  |  |  |  |
|    |                               | 14                                              | ISTANBUL - Atatürk Airport                                                            | Turkey      | Airport Shops                  |  |  |  |  |  |  |  |
|    |                               | 15                                              | AMSTERDAM - Schiphol Airport                                                          | Netherlands | Airport Shops                  |  |  |  |  |  |  |  |
|    |                               | Sour                                            | rce: Generation Research 2018                                                         |             |                                |  |  |  |  |  |  |  |
|    |                               |                                                 |                                                                                       |             |                                |  |  |  |  |  |  |  |