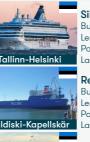

# OUR FLEET CONSISTS OF 14 ICE CLASS SHIPS AND HAS A VALUE OF EUR 1.2 BILLION

Baltic Queen

Built: 2009

Victoria I

ength: 212m

assengers: 2800

Silja Symphony assengers: 2852 Silja Serenade uilt: 1990 nath: 203n assengers: 2852