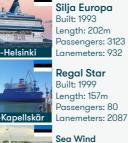

# OUR FLEET CONSISTS OF 14 ICE CLASS SHIPS AND HAS A VALUE OF EUR 1.2 BILLION

Baltic Queen

Built: 2009

Victoria I

ength: 212m

assengers: 2800

Silja Symphony assengers: 2852 Silja Serenade uilt: 1990 nath: 203n assengers: 2852