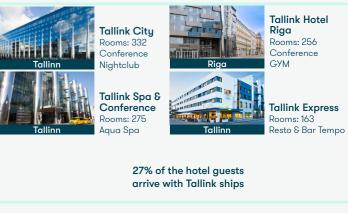

br>Tallink and Silja<br>Line merged | Over 1.3 billion euros invested during the fleet investment program. 8M passengers reached | 9M passengers 1.3M<br>Club One members | 2.0M Club One<br>members | New generation<br>LNG Shuttle ferry | Secondary listing<br>on Nasdaq Helsinki | Second LNG Shuttle ferry building contract signed |

# OUR FLEET CONSISTS OF 14 ICE CLASS SHIPS AND HAS A VALUE OF EUR 1.2 BILLION







Baltic Queen

Built: 2009

Victoria I

ength: 212m

assengers: 2800





Silja Symphony assengers: 2852 Silja Serenade uilt: 1990 nath: 203n assengers: 2852





Built: 1972

Length: 155.0m

assengers: 260



#### Isabelle Built: 1989 .ength: 171m assengers: 2480

Atlantic Vision Built: 2002 Length: 203.3m sengers: 728



AGE OF FLEET BY VALUE

# WE OPERATE 4 HOTELS (1029 ROOMS)



# CORPORATE FACTSHEET





# **OUR POSITION IN THE WORLD**

Stena Line

Moby Lines

Moby Lines

Stena Line

Grimaldi Lines

Grand Navi Veloci

Grand Navi Veloci

Grimaldi Lines

DFDS Group

Stena Line

Tallink

Finnlines

Viking Line

| ON | IS                            | THE WORLD'S TOP DUTY FREE & TRAVEL RETAIL SHOPS |                                                                                       |             |                                |  |  |  |  |  |  |  |
|----|-------------------------------|-------------------------------------------------|---------------------------------------------------------------------------------------|-------------|--------------------------------|--|--|--|--|--|--|--|
| 9  | ss tons<br>935 898<br>732 232 | Loc