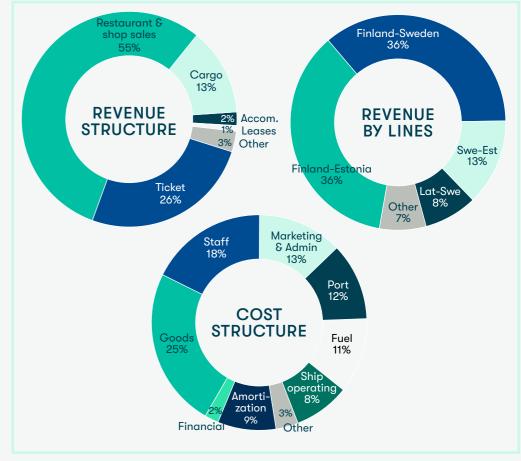

# **SEGMENT RESULT BY ROUTES 2018**

THE SEGMENT RESULT IS THE RESULT BEFORE ADMINISTRATIVE EXPENSES, FINANCIAL EXPENSES AND TAXES