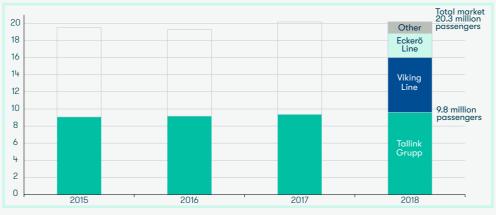

NTAL STANDARDS** 

### **KEY INFORMATION 2018**

| Passengers transported      | 9 756 611   | P/E                  | 17       |
|-----------------------------|-------------|----------------------|----------|
| Sales                       | 950 mil EUR | ROA                  | 4.1%     |
| EBITDA                      | 143 mil EUR | ROE                  | 4.8%     |
| Net Profit                  | 40 mil EUR  | Equity Ratio         | 57%      |
| Average number of employees | 7 430       | EBITDA Margin        | 15%      |
| EPS                         | 0.06        | Book value per share | 1.28 EUR |
|                             |             |                      |          |

# **WE OPERATE 7 ROUTES**



# THE PASSENGER MARKET SHARE OF TALLINK GRUPP IS 48% IN THE NORTHERN BALTIC SEA



### 2018



### **HISTORY**

| 1883                               | 1910                                    | 1928                                       | 195/                      | 1905                      | 1989               | 1990                                | 1990                 | 2001                    | 2002                        | 2003              | 2004                         | 2005 | 2000                                              | 2009                                                                                       | 2011                                   | 2015                     | 201/                                | 2018                                    | 2019                                              |
|------------------------------------|--------