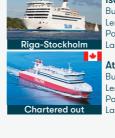

# OUR FLEET CONSISTS OF 14 ICE CLASS SHIPS AND HAS A VALUE OF EUR 1.2 BILLION

Baltic Queen

Built: 2009

Victoria I

ength: 212m

assengers: 2800

Silja Symphony assengers: 2852 Silja Serenade uilt: 1990 nath: 203n assengers: 2852