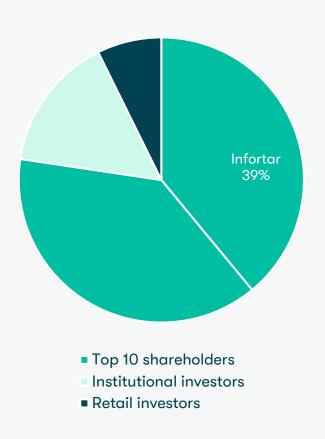

## SHAREHOLDERS OF AS TALLINK GRUPP

## TEN LARGEST SHAREHOLDERS AS OF 31.12.2019

| Infortar AS                                                                                                    | 39% |
|----------------------------------------------------------------------------------------------------------------|-----|
| Baltic Cruises Holding, L.P.                                                                                   | 16% |
| ING Luxembourg S.A. AIF Account                                                                                | 7%  |
| Baltic Cruises Investment L.P.                                                                                 | 6%  |
| Citigroup Venture Capital International G.P                                                                    | 2%  |
| Nordea Bank Abp/ Finnish Clients                                                                               | 2%  |
| State Street Bank And Trust Omnibus Account A Fund No OM01                                                     | 2%  |
| Nordea Bank Abp / Non Treaty Clients                                                                           | 2%  |
| Clearstream Banking AG                                                                                         | 2%  |
| Nordea Bank Abp / Clients FDR                                                                                  | 1%  |
| 1.30                                                                                                           |     |
| Maria Ma |     |
| 1.20                                                                                                           |     |
| 1.10                                                                                                           |     |
| I Alle more in the part                                                                                        |     |
|                                                                                                                |     |