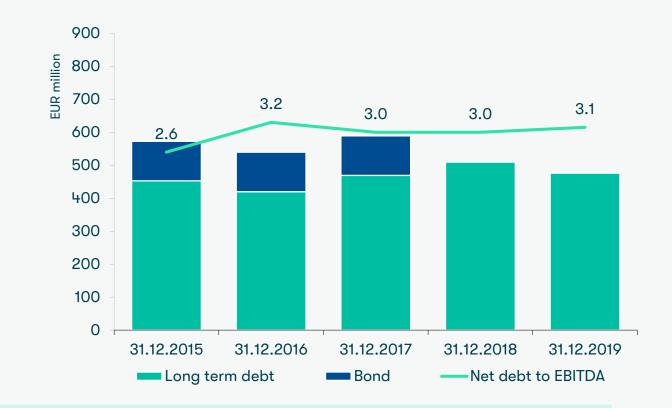

# **DEBT STRUCTURE**

## Total EUR 578 million interest bearing liabilities as at 31.12.2019

## LONG TERM BANK LOANS

- EUR 476 million as at 31.12.2019
- 6 loan agreements outstanding: syndicated loans and amortizing project loans
- Maturities 1-14 years
- EUR denominated
- Fixed and EURIBOR floating