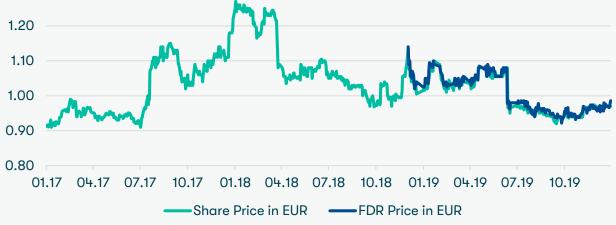

# SHAREHOLDERS AND SHARE PERFORMANCE

## TEN LARGEST SHAREHOLDERS AS OF 31.12.2019

| Infortar AS                                                                                                    | 39% |
|----------------------------------------------------------------------------------------------------------------|-----|
| Baltic Cruises Holding, L.P.                                                                                   | 16% |
| ING Luxembourg S.A. AIF Account                                                                                | 7%  |
| Baltic Cruises Investment L.P.                                                                                 | 6%  |
| Citigroup Venture Capital International G.P                                                                    | 2%  |
| Nordea Bank Abp/ Finnish Clients                                                                               | 2%  |
| State Street Bank And Trust Omnibus Account A Fund No OM01                                                     | 2%  |
| Nordea Bank Abp / Non Treaty Clients                                                                           | 2%  |
| Clearstream Banking AG                                                                                         | 2%  |
| Nordea Bank Abp / Clients FDR                                                                                  | 1%  |
| 1.30                                                                                                           |     |
| Maria Ma |     |
| 1.20                                                                                                           |     |
| 1.10                                                                                                           |     |
| I Alle more in the part                                                                                        |     |
|                                                                                                                |     |