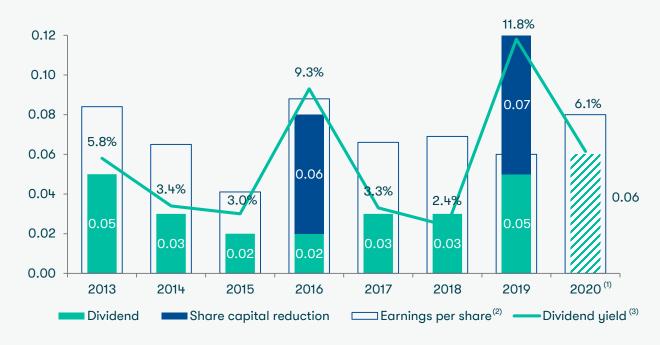

# DISTRIBUTIONS TO SHAREHOLDERS

Dividend policy: at least EUR 0.05 per share, if the economic performance enables it

Management is working to ensure that Tallink Grupp is a stable dividend payer and the dividends

will increase over time

## **Dividend proposal**

 Management board to propose a dividend of EUR 0.06 per share to the shareholders' annual general meeting in 2020

## EUR 241 MILLION PAYMENTS TO SHAREHOLDERS IN 2013-2019