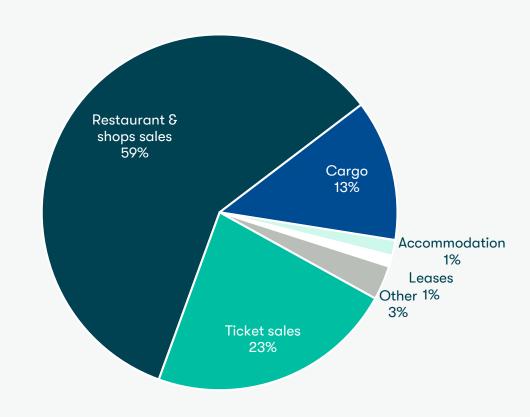

# Q4 2019 SALES & RESULTS BY OPERATIONAL SEGMENTS

| Revenue (EUR million)                          | 2019  | 2018  | Change |
|------------------------------------------------|-------|-------|--------|
| Restaurant and shop sales on-board and onshore | 133.8 | 130.1 | 2.8%   |
| Ticket sales                                   | 51.0  | 51.8  | -1.7%  |
| Sales of cargo transportation                  | 29.1  | 32.2  | -9.6%  |
| Accommodation sales                            | 3.2   | 3.7   | -12.6% |
| Income from charter of vessels                 | 2.3   | 2.0   | 12.8%  |
| Other sales                                    | 7.0   | 6.7   | 4.4%   |
| Total revenue                                  | 226.4 | 226.6 | -0.1%  |

- On-board sales improved effectively on all routes and onshore
- Competitive pressure on ticket prices
- Cargo results weaker across the routes due to competitive pressures and weaker environment
- Charter terms adjusted from November 2019
- Accommodation sales affected by the cease of operation of Tallink Pirita Spa hotel in November 2018

## **REVENUE STRUCTURE IN Q4 2019**