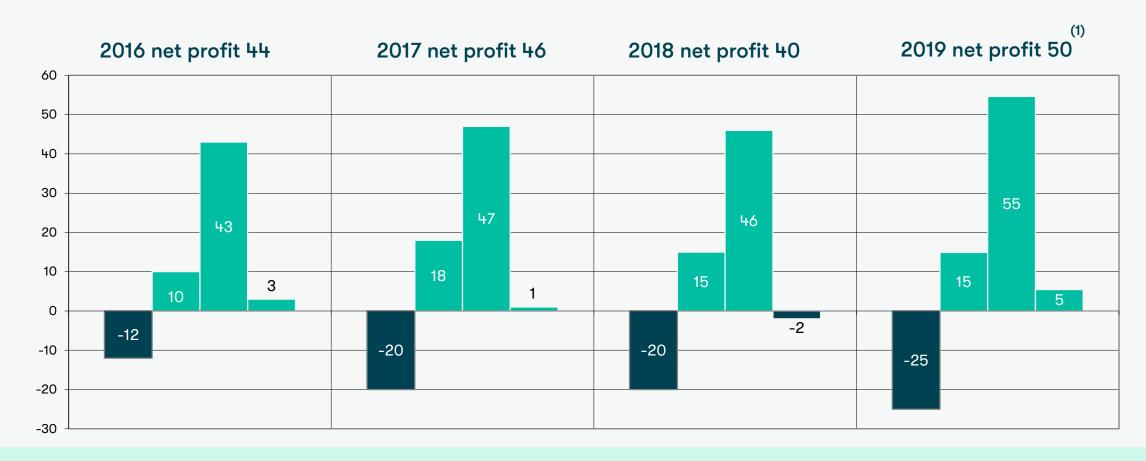

# THE DYNAMICS OF HIGH SEASONALITY ON THE PROFIT LEVEL

**NET PROFIT BY QUARTERS** (EUR MILLION)

MOST OF THE PROFITS ARE EARNED IN THE SUMMER, THE HIGH SEASON

(1) Unaudited

# 2019 Q4 HIGHLIGHTS AND KEY FACTS

- New full year passenger record in 2019
- Labour strikes in Finland in Q4 2019
- Highest Q4 net profit in the last five years
- EUR 60 million revolving credit facility with floating rate and four-year maturity
- EUR 47 million payment of share capital reduction
- Subsidiaries established for operation of Burger King restaurants in Lithuania & Latvia
- New LNG powered fast ferry named as MyStar