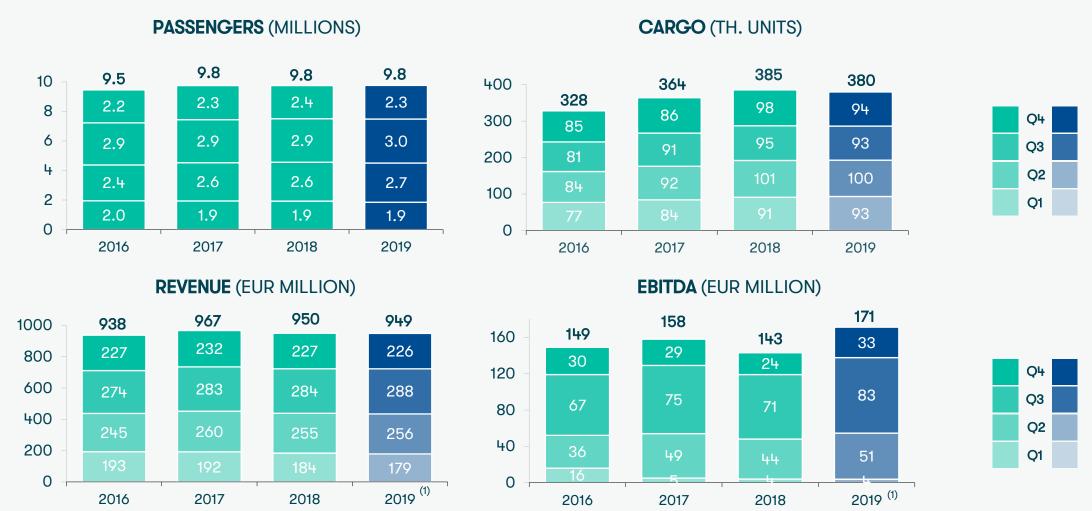

## **KEY FACTS**

- Revenue of EUR 949 million in 2019
- Operating EUR 1.5 billion asset base
- Over 7 200 employees (2019 average)
- Serving 9.8 million passengers annually
- 2.7 million loyalty program members
- Transporting 380 thousand cargo units annually

# Q4 2019 BRIEF OVERVIEW

| Q4 Selected Key Figures<br>(financials in million euros) | 2019                | 2018      | Change |
|----------------------------------------------------------|---------------------|-----------|--------|
| Number of passengers                                     | 2 280 805           | 2 247 226 | 1.5%   |
| Number of cargo units                                    | 93 645              | 98 286    | -4.7%  |
| Number of passenger cars                                 | 243 025             | 238 676   | 1.8%   |
| Devenue                                                  | 226 1               | 224.4     | 0 10/  |
| Revenue                                                  | 226.4               | 226.6     | -0.1%  |
| Gross profit                                             | 39.1                | 34.6      | 12.8%  |
| EBITDA                                                   | 33.4 <sup>(1)</sup> | 24.0      | 39.3%  |
| EBIT                                                     | 9.0                 | 3.7       | 144.3% |
| Net profit/loss for the period                           | 5.5                 | -1.8      | 411.1% |
|                                                          |                     |           |        |
| Capital expenditures                                     | 10.0                | 16.0      | -37.2% |

# RESULTS QUARTERLY SEASONALITY BREAKDOWN

TALLINK GRUPP

Unaudited