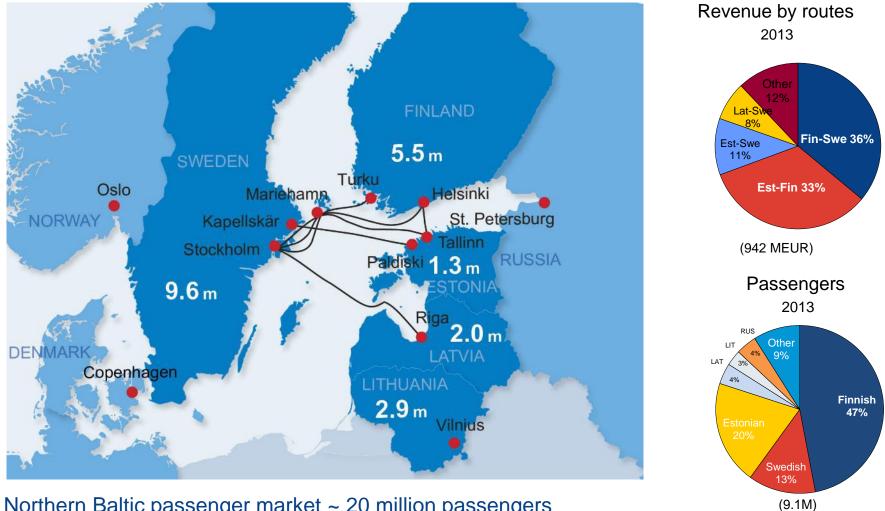

# Tallink's passenger market share is 47% of the Northern **Baltic Sea**

Northern Baltic passenger market ~ 20 million passengers

AVA THE REAL PARTY

We are targeting new customers from a wider country base More than 10% of our passengers come from outside of our home markets

# Market shares Passenger operations

 Helsinki - Stockholm

 47%
 47%
 46%
 46%
 4

**Riga - Stockholm** 