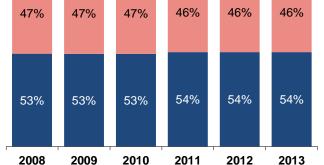

# Market shares Passenger operations

 Helsinki - Stockholm

 47%
 47%
 46%
 46%
 4

**Riga - Stockholm** 