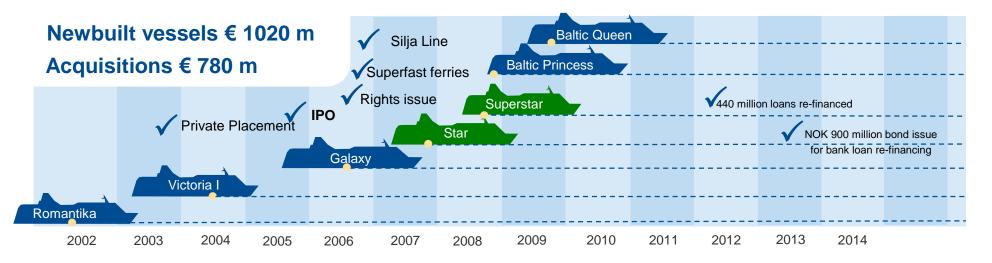

# Tallink's performance after the management buyout

## Tallink has invested 1.3 billion EUR to create a modern fleet