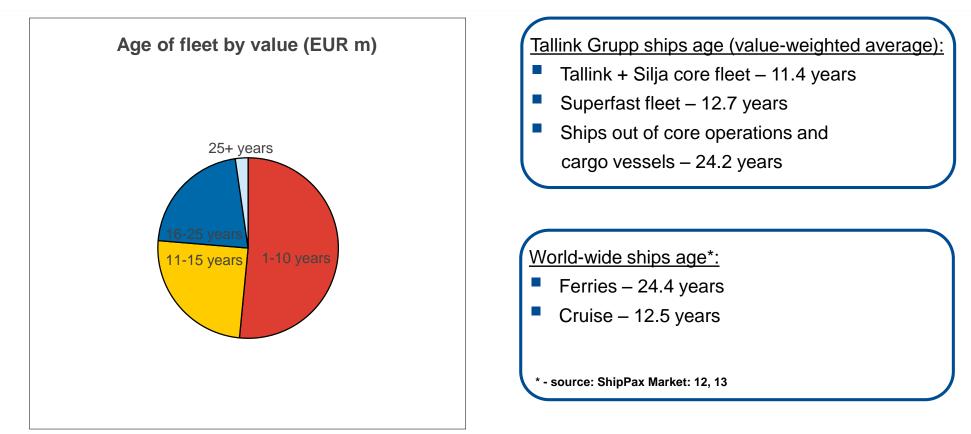

#### Modern fleet

- 11 core vessels have an average age of 12.5 years
- Ice class vessels
- Luxurious on-board experience, e.g. spacious shopping areas