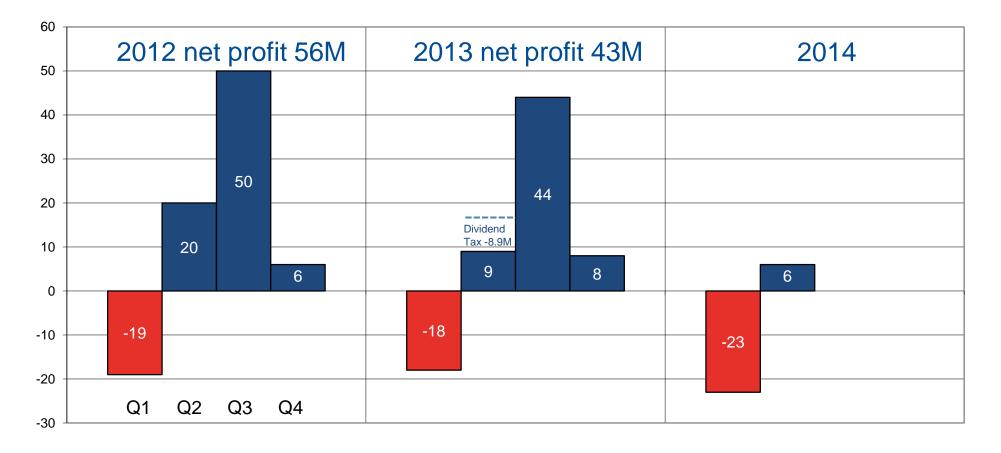

## Results quarterly seasonality breakdown

Revenue (EUR millions)

14

#### EBITDA (EUR millions)

The dynamics of high seasonality on the profit level Net result by quarters

Typical to the Tallink business model is that most of the result is made in the summer, the high season.

Unaudited Consolidated Income Statement

| (in EUR million)                          | 2012  | 2013  | 2013 Q2 | 2014 Q2 |
|-------------------------------------------|-------|-------|---------|---------|
| Sales                                     | 944   | 942   | 249     | 246     |
| Cost of sales (1)                         | (743) | (751) | (192)   | (196)   |
| Marketing, general & admin <sup>(1)</sup> | (109) | (108) | (29)    | (30)    |
| EBITDA                                    | 166   | 156   | 47      | 41      |
| Margin (%)                                | 17.5% | 16.6% | 18.8%   | 16.7%   |
| Net Profit                                | 56    | 43    | 9       | 6       |
|                                           |       |       |         |         |
| EPS                                       | 0.08  | 0.06  | 0.01    | 0.01    |