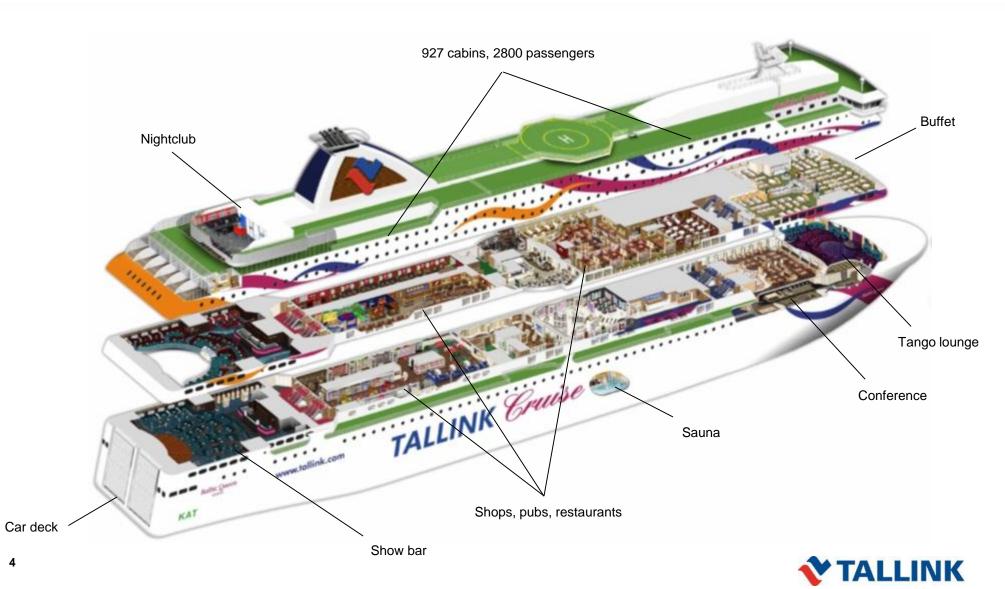

# Tallink's Fleet

Baltic Queen Built: 2009 Length: 212m Passengers: 2800 Lane meters: 1130

Baltic Princess Built: 2008 Length: 212m Passengers: 2800 Lane meters: 1130

Victoria I Built: 2004 Length: 193m Passengers: 2500 Lane meters: 1030