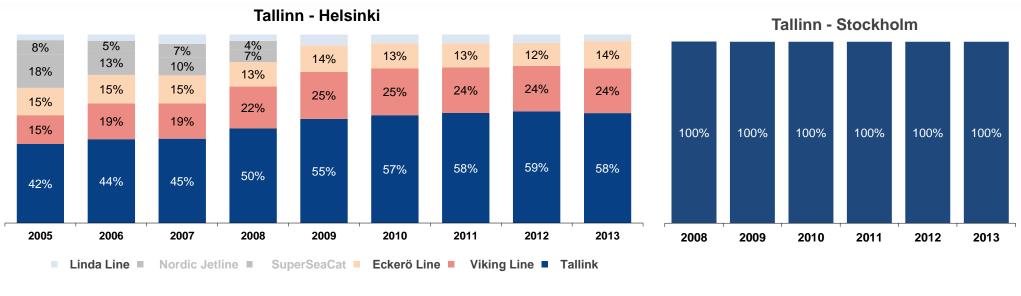

# Market shares Passenger operations

 Helsinki - Stockholm

 47%
 47%
 46%
 46%
 4

**Riga - Stockholm** 