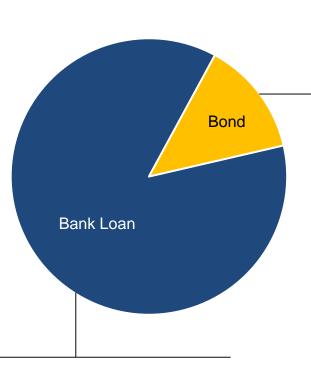

## Debt structure

 Total EUR 782 million interest bearing liabilities outstanding as of 30.06.2014

| Amount:                                     | NOK 900M (EUR 118M) |  |  |  |
|---------------------------------------------|---------------------|--|--|--|
| Cost:                                       | 3M NIBOR + 5.00%    |  |  |  |
|                                             | (3M EURIBOR +4.88%) |  |  |  |
| Туре:                                       | Senior unsecured    |  |  |  |
| Issue date:                                 | 18.06.2013          |  |  |  |
| Maturity date: 18.10.2018                   |                     |  |  |  |
| Listing:                                    | Oslo Børs           |  |  |  |
| Currency risk eliminated by swapping to EUR |                     |  |  |  |
|                                             |                     |  |  |  |

### 100% EUR denominated bank loans

- 7 standalone loan agreements with bank syndicates
- Maturities ~5-10 years
- Amortizing project loans
- 6.64% of debt is fixed rate, rest in EURIBOR floating,1/3 hedged