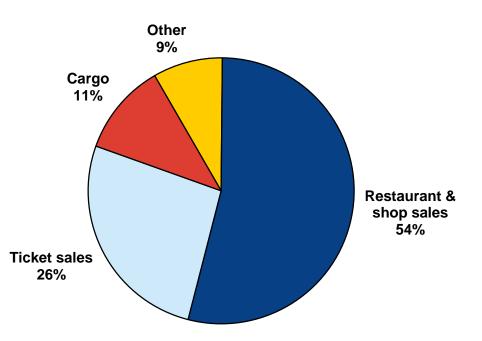

Company presentation





- Tallink is the leading European provider of leisure and business travel and sea transportation services in the Baltic Sea region
- Fleet of 18 vessels
- Operating five hotels
- Revenue EUR 942 million
- EUR 1.7 billion asset base
- Nearly 7000 employees
- Over 9 million passengers annually
- Over 300 thousand cargo units annually
- Listed on Nasdaq OMX Baltic TAL1T



## Over 50 years of operating and cruising experience





## Tallink's business model

### **Product offering**

1-2 overnight cruises & passenger transportation



#### **On-board tax-free shopping**



Hotel & travel packages



#### Shuttle service



#### Cargo transportation



#### City break



# Revenue structure

2013











## Tallink's position in the global ferry market

#### The World's top Duty free & Travel Retail Shops 2012

Ranking by actual and estimated retail sales in US\$ millions.

|      |                                                |               |