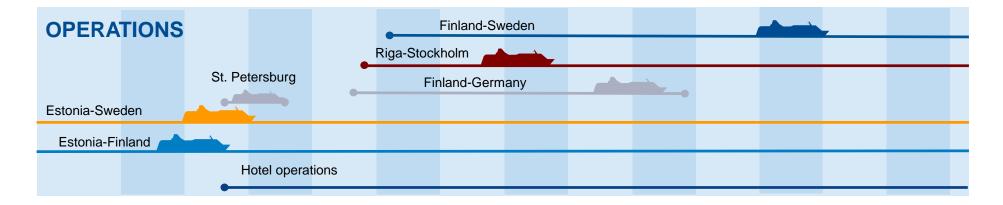

| Russia        |
| Image: Second | International |



# Market shares Passenger operations





 Helsinki - Stockholm

 47%
 47%
 46%
 46%
 4



**Riga - Stockholm** 







## Highlights and milestones









# Tallink's performance after the management buyout







## New visions

- Expansion of shop areas and modernizing restaurant areas to improve the performance through retail space
- Modern retail environment visual
- Wider selection of the products
- Developing on-board areas with the goal: approchable, comfortable and customer friendly
- Responding to higher expectations of the passengers









# Helsinki – Stockholm retail space upgrade 2014

- Silja Serenade upgrade in spring, Silja
   Symphony will follow in autumn
- 50% expanded shopping areas including a new Superstore, upgraded Grand Buffet concept and a new Italian restaurant
- Overall investment in to the vessels public space upgrades on the Helsinki-Stockholm route in 2014 more than EUR 20 million









## Results