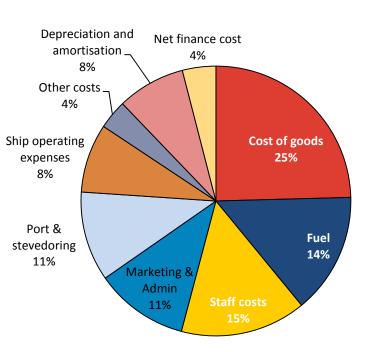

## Unaudited costs breakdown

|                                | 2012    | 2013    | Change %    |
|--------------------------------|---------|---------|-------------|
| Cost of goods                  | 213 671 | 220 222 | 3%          |
| Fuel cost                      | 143 934 | 129 826 | -10%        |
| Staff costs                    | 131 583 | 135 053 | 3%          |
| Marketing & Administration (1) | 101 865 | 100 316 | -2%         |
| Port & stevedoring             | 93 073  | 96 295  | 3%          |
| Ship operating expenses        | 65 944  | 74 017  | 12%         |
| Other costs                    | 31 091  | 31 363  | 1%          |
| Total costs from operations    | 781 161 | 787 092 | 1%          |
|                                | =       |         | <b>2</b> 2/ |
| Depreciation and amortisation  | 70 996  | 73 175  | 3%          |
| Net finance cost               | 40 980  | 35 956  | -12%        |
| Total costs                    | 893 137 | 896 223 | 0%          |