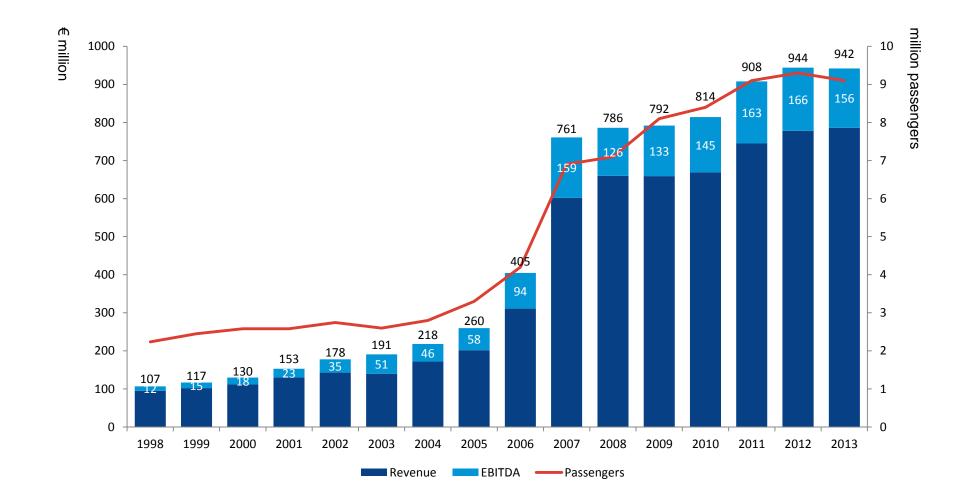

Company presentation

- Tallink is the leading European provider of leisure and business travel and sea transportation services in the Baltic Sea region
- Fleet of 18 vessels
- Operating five hotels
- Revenue EUR 942 million
- EUR 1.7 billion asset base
- Nearly 7000 employees
- Over 9 million passengers annually
- Over 300 thousand cargo units annually
- Listed on Nasdaq OMX Baltic TAL1T

## Results quarterly seasonality breakdown

Revenue (EUR millions)

14

#### EBITDA (EUR millions)

The dynamics of high seasonality on the profit level Net result by quarters

Typical to the Tallink business model is that most of the result is made in the summer, the high season.

Unaudited Consolidated Income Statement

| (in EUR million)                          | 2012  | 2013  | 2013 Q2 | 2014 Q2 |
|-------------------------------------------|-------|-------|---------|---------|
| Sales                                     | 944   | 942   | 249     | 246     |
| Cost of sales (1)                         | (743) | (751) | (192)   | (196)   |
| Marketing, general & admin <sup>(1)</sup> | (109) | (108) | (29)    | (30)    |
| EBITDA                                    | 166   | 156   | 47      | 41      |
| Margin (%)                                | 17.5% | 16.6% | 18.8%   | 16.7%   |
| Net Profit                                | 56    | 43    | 9       | 6       |
|                                           |       |       |         |         |
| EPS                                       | 0.08  | 0.06  | 0.01    | 0.01    |