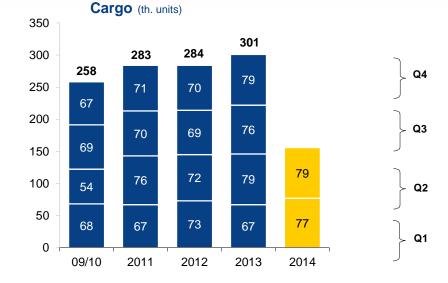

Company presentation

- Tallink is the leading European provider of leisure and business travel and sea transportation services in the Baltic Sea region
- Fleet of 18 vessels
- Operating five hotels
- Revenue EUR 942 million
- EUR 1.7 billion asset base
- Nearly 7000 employees
- Over 9 million passengers annually
- Over 300 thousand cargo units annually
- Listed on Nasdaq OMX Baltic TAL1T