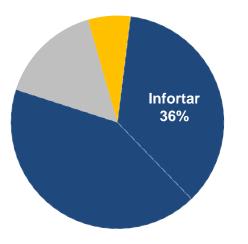

## Ten largest shareholders in the end of Q2

| Infortar                                                | 36% |
|---------------------------------------------------------|-----|
| Baltic Cruises Holding, L.P.                            | 17% |
| Nordea Bank Finland PLC / non-resident legal entities   | 9%  |
| ING Luxemburg S.A                                       | 7%  |
| State Street Bank and Trust Omnibus fund                | 2%  |
| Skandinaviska Enskilda Banken AB Clients (East Capital) | 2%  |
| JP Morgan Chase Bank / London Client's account          | 1%  |
| Firebird Republics Fund Ltd                             | 1%  |
| The Bank of New York Mellon                             | 1%  |
| Luksusjaht AS                                           | 1%  |