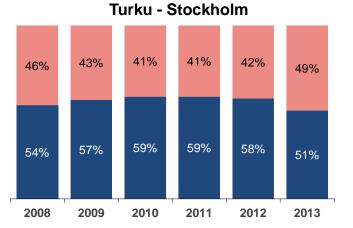

# Market shares Passenger operations

 Helsinki - Stockholm

 47%
 47%
 46%
 46%
 4

**Riga - Stockholm** 