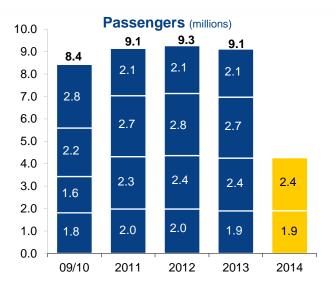

Company presentation

- Tallink is the leading European provider of leisure and business travel and sea transportation services in the Baltic Sea region
- Fleet of 18 vessels
- Operating five hotels
- Revenue EUR 942 million
- EUR 1.7 billion asset base
- Nearly 7000 employees
- Over 9 million passengers annually
- Over 300 thousand cargo units annually
- Listed on Nasdaq OMX Baltic TAL1T