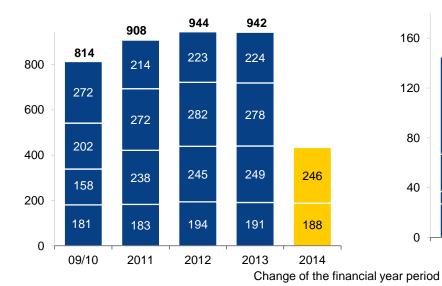

## Results quarterly seasonality breakdown

Revenue (EUR millions)

14

#### EBITDA (EUR millions)

The dynamics of high seasonality on the profit level Net result by quarters

Typical to the Tallink business model is that most of the result is made in the summer, the high season.

Unaudited Consolidated Income Statement

| (in EUR million)                          | 2012  | 2013  | 2013 Q2 | 2014 Q2 |
|-------------------------------------------|-------|-------|---------|---------|
| Sales                                     | 944   | 942   | 249     | 246     |
| Cost of sales (1)                         | (743) | (751) | (192)   | (196)   |
| Marketing, general & admin <sup>(1)</sup> | (109) | (108) | (29)    | (30)    |
| EBITDA                                    | 166   | 156   | 47      | 41      |
| Margin (%)                                | 17.5% | 16.6% | 18.8%   | 16.7%   |
| Net Profit                                | 56    | 43    | 9       | 6       |
|                                           |       |       |         |         |
| EPS                                       | 0.08  | 0.06  | 0.01    | 0.01    |