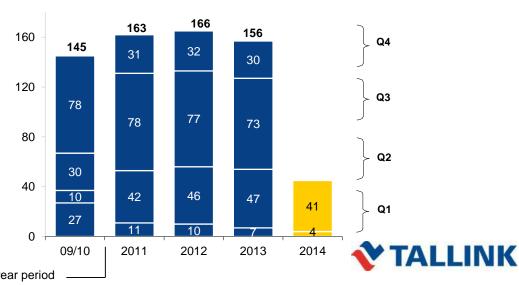

#### EBITDA (EUR millions)

The dynamics of high seasonality on the profit level Net result by quarters

Typical to the Tallink business model is that most of the result is made in the summer, the high season.

Unaudited Consolidated Income Statement

| (in EUR million)                          | 2012  | 2013  | 2013 Q2 | 2014 Q2 |
|-------------------------------------------|-------|-------|---------|---------|
| Sales                                     | 944   | 942   | 249     | 246     |
| Cost of sales (1)                         | (743) | (751) | (192)   | (196)   |
| Marketing, general & admin <sup>(1)</sup> | (109) | (108) | (29)    | (30)    |
| EBITDA                                    | 166   | 156   | 47      | 41      |
| Margin (%)                                | 17.5% | 16.6% | 18.8%   | 16.7%   |
| Net Profit                                | 56    | 43    | 9       | 6       |
|                                           |       |       |         |         |
| EPS                                       | 0.08  | 0.06  | 0.01    | 0.01    |