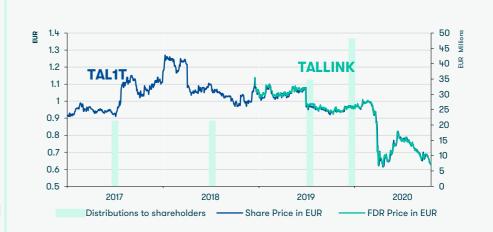

# SHARE PRICE DEVELOPMENT

AS AT 30 SEPTEMBER 2020 TALLINK GRUPP AS HAD COMBINED 21 667 SHAREHOLDERS AND HOLDERS OF FINNISH DEPOSITORY RECEIPTS.