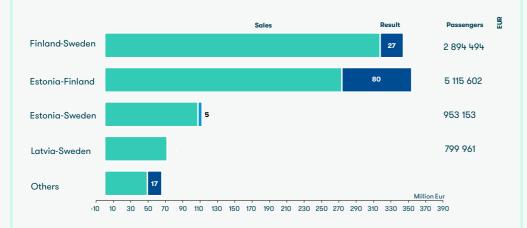

## **SEGMENT RESULT BY ROUTES 2019**

THE SEGMENT RESULT IS THE RESULT BEFORE ADMINISTRATIVE EXPENSES, FINANCIAL EXPENSES AND TAXES