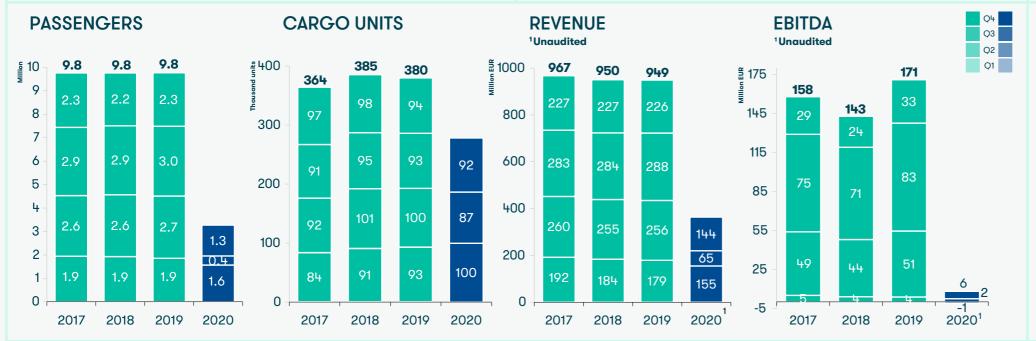

THE SEGMENT RESULT IS THE RESULT BEFORE ADMINISTRATIVE EXPENSES, FINANCIAL EXPENSES AND TAXES

## PASSENGER REVENUE



Source: Generation Research 2018

QUARTERLY PASSENGER SPENDING, HIGHS AND LOWS

#### OWNERSHIP & MANAGEMENT



Infortar AS 39% Baltic Cruises Holding L.P. 16% ING Luxembourg S.A. AIF Account 7% Baltic Cruises Investment L.P. 6% Citigroup Venture Capital International G.P. 2% Nordea Bank Abp / Finnish Clients 2% Clearstream Banking AG 1% Nordea Bank Abp / Clients FDR 1% State Street Bank and Trust Omnibus Fund OM01 1% LHV Pensionifond L 1%

Paavo Nõgene Lembit Kitter Kadri Land Harri Hanschmidt Piret Mürk-Dubout

Chairman of the Management Board, CEO Member of the Management Board Member of the Management Board Member of the Management Board Member of the Management Board



# **OUARTERLY SEASONALITY**