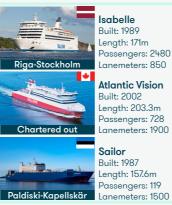

#### OUR FLEET CONSISTS OF 15 ICE CLASS SHIPS AND HAS A VALUE OF EUR 1.2 BILLION

Built: 1990

ngth: 203m

ength: 155.0m

assengers: 260