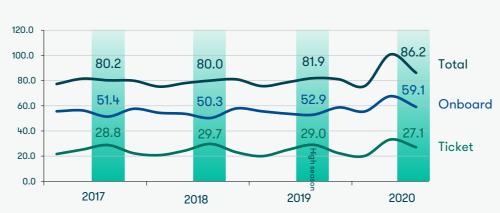

## PASSENGER REVENUE

Source: Generation Research 2018

QUARTERLY PASSENGER SPENDING, HIGHS AND LOWS