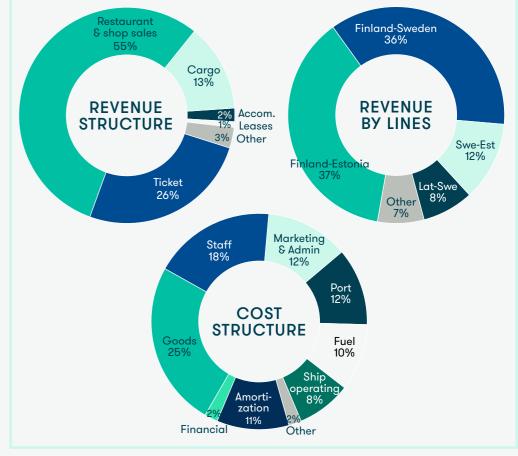

## **SEGMENT RESULT BY ROUTES 2019**

THE SEGMENT RESULT IS THE RESULT BEFORE ADMINISTRATIVE EXPENSES, FINANCIAL EXPENSES AND TAXES

## PASSENGER REVENUE

Source: Generation Research 2018

QUARTERLY PASSENGER SPENDING, HIGHS AND LOWS