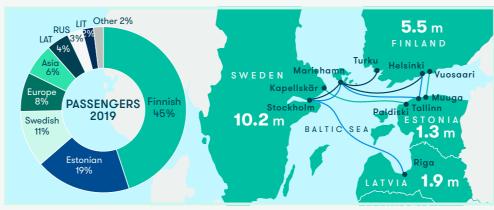

## **WE OPERATE 7 ROUTES**

### THE PASSENGER MARKET SHARE OF TALLINK GRUPP IS 48% IN THE NORTHERN BALTIC SEA

## 2019