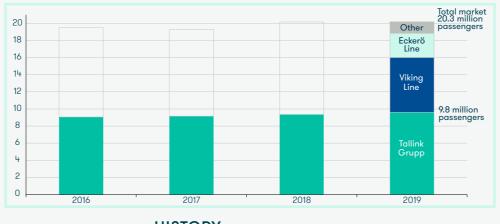

# **HISTORY**

|                                    |                                         |                                            |                           |                           |                    |                                     |                      |                         |                                |                      |                              |     |                                                   | 2009                                                                                       |                                        |                          |                                     |                                         |                                                   |
|------------------------------------|-----------------------------------------|--------------------------------------------|---------------------------|---------------------------|--------------------|-------------------------------------|----------------------|-------------------------|--------------------------------|----------------------|------------------------------|-----|---------------------------------------------------|--------------------------------------------------------------------------------------------|----------------------------------------|--------------------------|-------------------------------------|-----------------------------------------|---------------------------------------------------|
| Finnish<br>Steamship<br>Co founded | Service between<br>Turku &<br>Stockholm | Service between<br>Helsinki &<br>Stockholm | Silja Line<br>established | Tallinn-Helsinki<br>route | Tallink<br>founded | One vessel.<br>166 th<br>passengers | Management<br>buyout | Tallinn-Stockholm route | First newbuilt<br>cruise ferry | Private<br>placement | Hotel<br>operation<br>starts | IPO | Rights Issue.<br>Tallink and Silja<br>Line merged | Over 1.3 billion euros invested during the fleet investment program. 8M passengers reached | 9M passengers 1.3M<br>Club One members | 2.0M Club One<br>members | New generation<br>LNG Shuttle ferry | Secondary listing<br>on Nasdaq Helsinki | Second LNG Shuttle ferry building contract signed |