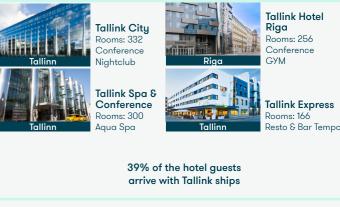

r>buyout | Tallinn-Stockholm route | First newbuilt<br>cruise ferry | Private<br>placement | Hotel<br>operation<br>starts | IPO | Rights Issue.<br>Tallink and Silja<br>Line merged | Over 1.3 billion euros invested during the fleet investment program. 8M passengers reached | 9M passengers 1.3M<br>Club One members | 2.0M Club One<br>members | New generation<br>LNG Shuttle ferry | Secondary listing<br>on Nasdaq Helsinki | Second LNG Shuttle ferry building contract signed |

#### OUR FLEET CONSISTS OF 15 ICE CLASS SHIPS AND HAS A VALUE OF EUR 1.2 BILLION











Built: 1990

ngth: 203m





ength: 155.0m

assengers: 260



# 25+ 1-10 years 16-25 uears 11-15 years Core fleet 15 years Cargo vessels 25 years Superfast vessel 18 years

AGE OF FLEET BY VALUE

# WE OPERATE 4 HOTELS (1054 ROOMS)



# CORPORATE FACTSHEET





# **OUR POSITION IN THE WORLD**

Source: ShipPax MARKET:18;

| FERRY OPERATOR BY GROSS TONS |                                 |            | THE WORLD'S TOP DUTY FREE & TRAVEL RETAIL SHOPS |                                                   |             |               |  |  |  |  |  |  |
|------------------------------|---------------------------------|------------|-------------------------------------------------|---------------------------------------------------|-------------|---------------|--|--|--|--|--|--|
| Ran                          | k Company                       | Gross tons | Rank                                            | king by actual and estimated retail sales in 2017 |             |               |  |  |  |  |  |  |
| 1