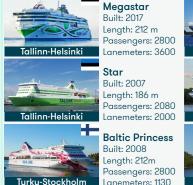

r>Steamship<br>Co founded | Service between<br>Turku &<br>Stockholm | Service between<br>Helsinki &<br>Stockholm | Silja Line<br>established | Tallinn-Helsinki<br>route | Tallink<br>founded | One vessel.<br>166 th<br>passengers | Management<br>buyout | Tallinn-Stockholm route | First newbuilt<br>cruise ferry | Private<br>placement | Hotel<br>operation<br>starts | IPO | Rights Issue.<br>Tallink and Silja<br>Line merged | Over 1.3 billion euros invested during the fleet investment program. 8M passengers reached | 9M passengers 1.3M<br>Club One members | 2.0M Club One<br>members | New generation<br>LNG Shuttle ferry | Secondary listing<br>on Nasdaq Helsinki | Second LNG Shuttle ferry building contract signed |

#### OUR FLEET CONSISTS OF 15 ICE CLASS SHIPS AND HAS A VALUE OF EUR 1.2 BILLION











Built: 1990

ngth: 203m





ength: 155.0m

assengers: 260



# 25+ 1-10 years 16-25 uears 11-15 years Core fleet 15 years Cargo vessels 25 years Superfast vessel 18 years

AGE OF FLEET BY VALUE

# WE OPERATE 4 HOTELS (1054 ROOMS)



# CORPORATE FACTSHEET





# **OUR POSITION IN THE WORLD**

Source: ShipPax MARKET:18;

| FERRY OPERATOR BY GROSS TONS |                                 |            | THE WORLD'S TOP DUTY FREE & TRAVEL RETAIL SHOPS |                                                   |             |               |  |  |  |  |  |  |
|------------------------------|---------------------------------|------------|-------------------------------------------------|---------------------------------------------------|-------------|---------------|--|--|--|--|--|--|
| Ran