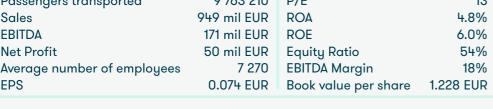

# **KEY INFORMATION 2019**

| Passengers transported      | 9 763 210   | P/E                  | 13        |
|-----------------------------|-------------|----------------------|-----------|
| Sales                       | 949 mil EUR | ROA                  | 4.8%      |
| EBITDA                      | 171 mil EUR | ROE                  | 6.0%      |
| Net Profit                  | 50 mil EUR  | Equity Ratio         | 54%       |
| Average number of employees | 7 270       | EBITDA Margin        | 18%       |
| EPS                         | 0.074 EUR   | Book value per share | 1.228 EUR |
|                             |             |                      |           |