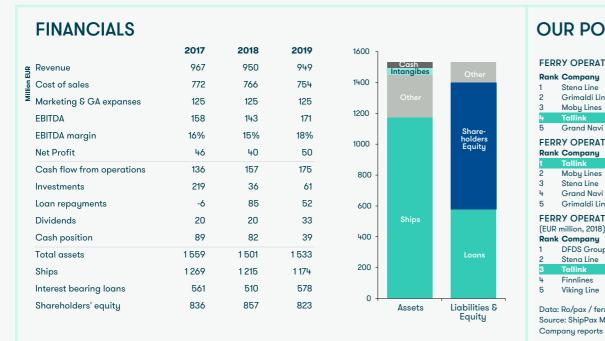

# **OUR POSITION IN THE WORLD**

Source: ShipPax MARKET:18;

| FERRY OPERATOR BY GROSS TONS |                                 |            | THE WORLD'S TOP DUTY FREE & TRAVEL RETAIL SHOPS |                                                   |             |               |  |  |  |  |  |  |
|------------------------------|---------------------------------|------------|-------------------------------------------------|---------------------------------------------------|-------------|---------------|--|--|--|--|--|--|
| Ran                          | k Company                       | Gross tons | Rank                                            | king by actual and estimated retail sales in 2017 |             |               |  |  |  |  |  |  |
| 1                            | Stena Line                      | 935 898    | Loca                                            | ation                                             | Country     | Channel       |  |  |  |  |  |  |
| 2                            | Grimaldi Lines                  | 732 232    | Sale                                            | s > US\$ 1,700 million                            |             |               |  |  |  |  |  |  |
| 3                            | Moby Lines                      | 550 580    | 1                                               | SEOUL - Incheon Int'l Airport                     | South Korea | Airport Shops |  |  |  |  |  |  |
| ų                            | Tallink                         | 525 724    | 2                                               | DUBAI - Dubai International Airport               | UAE         | Airport Shops |  |  |  |  |  |  |
| 5                            | Grand Navi Veloci               | 425 220    | 3                                               | SINGAPORE - Changi Airport                        | Singapore   | Airport Shops |  |  |  |  |  |  |
| FERRY OPERATOR BY BEDS       |                                 |            |                                                 | Sales > US\$ 1,000 million                        |             |               |  |  |  |  |  |  |
|                              | k Company                       | Beds       | 4                                               | LONDON - Heathrow Airport                         | UK          | Airport Shops |  |  |  |  |  |  |
| Kun                          | Tallink                         | 24 328     | 5                                               | BANGKOK - Suvarnabhumi Airport                    | Thailand    | Airport Shops |  |  |  |  |  |  |
| 2                            | Moby Lines                      | 19 066     | 6                                               | SHANGHAI - Pudong Airport                         | China       | Airport Shops |  |  |  |  |  |  |
| 3                            | Stena Line                      | 17 225     | Sale                                            | s > US\$ 900 million                              |             |               |  |  |  |  |  |  |
| ى<br>4                       | Grand Navi Veloci               | 16 629     | 7                                               | HONG KONG - International Airport                 | Hong Kong   | Airport Shops |  |  |  |  |  |  |
| 5                            | Grimaldi Lines                  | 16 133     | Sale                                            | s > US\$ 800 million                              |             |               |  |  |  |  |  |  |
| 0                            | Grimaiai Lines                  | 10 133     | 8                                               | BEIJING - Capital Airport                         | China       | Airport Shops |  |  |  |  |  |  |
| FER                          | RY OPERATOR BY REVEN            | IUES       | 9                                               | PARIS - Charles de Gaulle Airport                 | France      | Airport Shops |  |  |  |  |  |  |
| (EUF                         | million, 2018)                  |            | Sale                                            | s > US\$ 700 million                              |             |               |  |  |  |  |  |  |
| Ran                          | k Company                       | Revenue    | 10                                              | TOKYO - Narita Airport                            | Japan       | Airport Shops |  |  |  |  |  |  |
| 1                            | DFDS Group                      | 2 109      | Sale                                            | s > US\$ 600 million                              |             |               |  |  |  |  |  |  |
| 2                            | Stena Line                      | 1 345      | 11                                              | FRANKFURT - Frankfurt-Main Airport                | Germany     | Airport Shops |  |  |  |  |  |  |
| 3                            | Tallink                         | 950        | 12                                              | TALLINK - All Routes                              | Estonia     | Ferries       |  |  |  |  |  |  |
| 4                            | Finnlines                       | 589        | 13                                              | TAIPEI - Taoyuan International Airport            | Taiwan      | Airport Shops |  |  |  |  |  |  |
| 5                            | Viking Line                     | 498        | Sales > US\$ 500 million                        |                                                   |             |               |  |  |  |  |  |  |
|                              |                                 |            | 14                                              | ISTANBUL - Atatürk Airport                        | Turkey      | Airport Shops |  |  |  |  |  |  |
| Date                         | a: Ro/pax / ferries above 1,000 | GT         | 15                                              | AMSTERDAM - Schiphol Airport                      | Netherlands | Airport Shops |  |  |  |  |  |  |